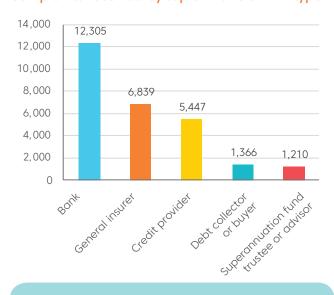

#### Complaints received by top 5 financial firm type

**12.3%** of licensee members had a complaint lodged against them in the first six months