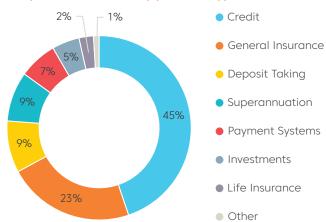

# 35,263 complaints received

As at 30 April 60% have been closed

# \$83 million in compensation<sup>1</sup>

#### Complaints received by product type<sup>2</sup>



#### Complaints received by top 5 financial firm type



**12.3%** of licensee members had a complaint lodged against them in the first six months

#### **Small business**

We received **2,133** complaints from small businesses.



Most complaints were about misleading product/service information.

# Systemic issues

Definite systemic issues currently under investigation **85** 

Total potential serious contraventions and other breaches identified since November **16** 

# Events and meetings held/attended

We attended/held **177** events and meetings. We visited the ACT, NSW, QLD, SA, VIC and WA



#### Calls to consumer line

We received more than **73,473** calls so far, with an average of **607** per day.



#### Visits to our website

We received **664,234** visits to our website.