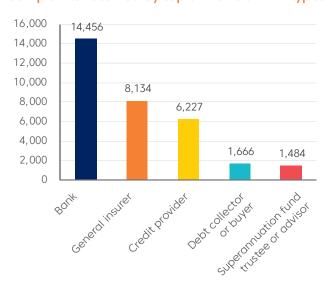

#### Complaints received by top 5 financial firm types

13% of licensee members had a complaint lodged against them in the