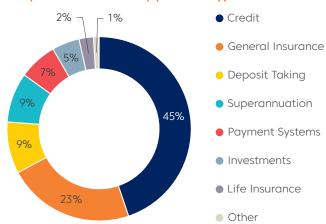

## 41,528 complaints received

As at 31 May 65% have been closed

## \$99 million in compensation<sup>1</sup>

#### Complaints received by product type<sup>2</sup>



#### Complaints received by top 5 financial firm types



13% of licensee members had a complaint lodged against them in the

#### **Small business**

We received **2,420** complaints from small businesses.



Most complaints were about misleading product/service information.

## Systemic issues

Definite systemic issues currently under investigation 83

Total potential serious contraventions and other breaches identified since November 20

# **Events and meetings** held/attended

We attended/held **225** events and meetings. We visited the ACT, NSW, QLD, SA, VIC and WA



#### Calls to consumer line

We received more than **87,513** calls so far, with an average of **608** per day.



#### Visits to our website

We received **679.728** visits to our website.

### Social media followers